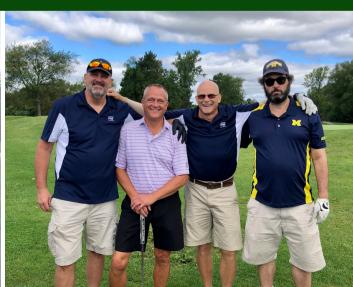

## THE ARC NW 2020 GOLF OUTING

We hosted 137 golfers at The Arc NW 2020 Golf Outing on August 30th at Fox Creek Golf Course. It was a picturesque day with all activities outside to keep everyone safe during this challenging year. Golf started at 8:35AM, and golfers were treated to snacks, beverages, and games including a hole in one opportunity to win a Ford truck. Then, golfers were welcomed back to the tent and clubhouse deck for dinner, awards, and prizes finishing about 4:00PM. Because of you and everyone who attended, we raised \$45,800 before expenses allowing people with disabilities to live their best lives. Thank you for your generosity, and we hope to see you at next year's outing!