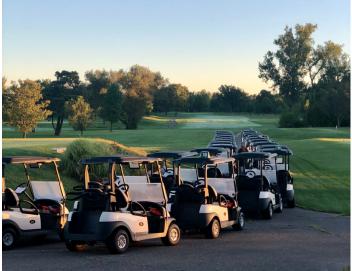

## THE ARC NW 2020 GOLF OUTING

We hosted 137 golfers at The Arc NW 2020 Golf Outing on August 30th at Fox Creek Golf Course. It was a picturesque day with all activities outside to keep everyone safe during this challenging year. Golf started at 8:35AM, and golfers were treated to snacks, beverages, and games including a hole in one opportunity to win a Ford truck. Then, golfers were welcomed back to the tent and clubhouse deck for dinner, awards, and prizes finishing about 4:00PM. Because of you and everyone who attended, we raised \$45,800 before expenses allowing people with disabilities to live their best lives. Thank you for your generosity, and we hope to see you at next year's outing!